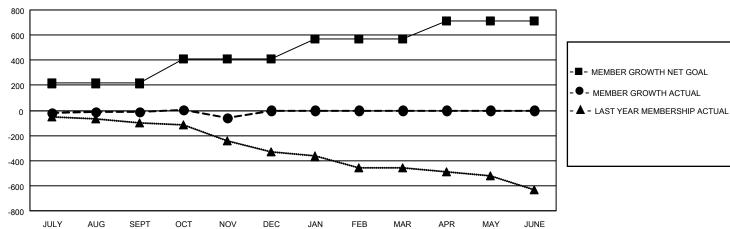

## Results as of: 11/30/2021

**LOCATION: OHIO** 

| Clubs         |               |             |               | Members               |                           |                         |                                                    |
|---------------|---------------|-------------|---------------|-----------------------|---------------------------|-------------------------|----------------------------------------------------|
|               | RESULTS FOR   | R 2021-2022 |               | RESULTS FOR 2021-2022 |                           |                         |                                                    |
| QUARTER       | NEW CLUB GOAL | NEW CLUBS   | DROPPED CLUBS | QUARTER               | MEMBER GROWTH NET<br>GOAL | MEMBER GROWTH<br>ACTUAL | DROPPED<br>MEMBERS ACTUAL<br>(including transfers) |
| JULY/AUG/SEPT | 4             | 0           | 3             | JULY/AUG/SE           | PT 215                    | 242                     | 221                                                |
| OCT/NOV/DEC   | 5             | 0           | 0             | OCT/NOV/DE            | C 196                     | 165                     | 206                                                |
| JAN/FEB/MAR   | 3             | 0           | 0             | JAN/FEB/MAR           | 160                       | 0                       | 0                                                  |
| APR/MAY/JUNE  | 5             | 0           | 0             | APR/MAY/JUN           | IE 142                    | 0                       | 0                                                  |

#### GOALS AND ACTUAL MEMBERS CUMULATIVE

| DROPPED CLUBS: 3 |     | 145 CLUBS OF 374 ADDED 1 OR<br>MORE NEW MEMBERS | GENDER DISTRIBUTION                |                |  |
|------------------|-----|-------------------------------------------------|------------------------------------|----------------|--|
|                  |     |                                                 | MALE                               | 7,054 (69.55%) |  |
|                  |     |                                                 | FEMALE                             | 3,075 (30.32%) |  |
| DROPPED MEMBERS  |     |                                                 | NON BINARY                         | 0 (0.00%)      |  |
| DECEASED         | 90  |                                                 | PREFER NOT TO ANSWER               | 13 (0.13%)     |  |
| CLUB CANCELLED   | 0   |                                                 | TOTAL FAMILY UNIT MEMBERS          | 2,104          |  |
| OTHER            | 337 | CLICK HERE FOR CUMULATIVE                       | TOTAL PAIVILT UNIT WEWBERS         | 2,104          |  |
| TOTAL            | 427 | MEMBERSHIP DATA                                 | FAMILY MEMBERS PAYING HALI<br>DUES | 1,074          |  |