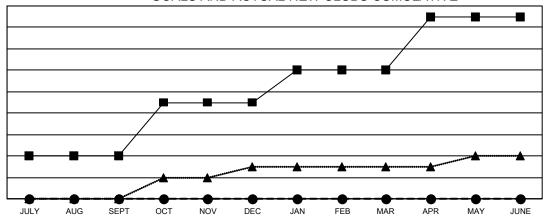

### GOALS AND ACTUAL NEW CLUBS CUMULATIVE

■ - CURRENT YEAR GOALS FOR NEW CLUBS

- ● - CURRENT YEAR ACTUAL NEW CLUBS

- ▲ - LAST YEAR ACTUAL NEW CLUBS